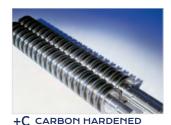

## MAIN FEATURES

Straight-cut shredder equipped with heavy duty chain drive system with metal gears. Carbon hardened cutting knives unaffected by staples and clips: high precision design of cutting knives allows high shred loads with low power consumption. 24 hour continuous duty motor without overheating or duty cycles.

- Super Potential Power Unit: heavy duty chain drive system with steel gears
- Continuous duty shredding: 24 hour continuous duty motor without overheating and duty cycles
- Carbon hardened steel cutting knives unaffected by staples and clips
- Energy Smart System: the machine goes into power saving stand-by mode after just 8 seconds of non-operation
- Oil-free System: no need of lubrication and maintenance of cutting knives
- Start & Stop: automatic start and stop through electronic eyes with stand-by function
- Safety Stop: automatically stops at open door and/or full waste bin
- Automatic Reverse System in case of jamming
- 40 litre cabinet mounted on casters

Heavy duty chain drive with steel gears which offer reliability and resistance to wear.

STEEL CUTTING KNIVES unaffected by staples and clips. Oil-free System: no need of lubrication and maintenance of cutting knives.