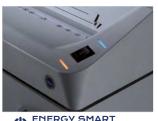

Kobra 240.1 S5 can shred up to 31 sheets at a time, CDs/DVDs, credit cards and floppy-disks. It is equipped with the Energy Smart System for the environmental protection and energy cost saving: the stand-by mode is activated just after 8 seconds of non-operation.

Illuminated indicators for power saving in stand-by mode. Easy to operate On/ Off/Reverse switch, with LED signal for bag full and/or open door.

SUPER POTENTIAL POWER UNIT

K BRA ELCOMAN SRL - Via Gorizia, 9 - 20813 Bovisio Masciago (MB) ITALY | Contacts: 🕻 +39 0362 593584 🖂 kobra@elcoman.it 🏵 www.kobra.com