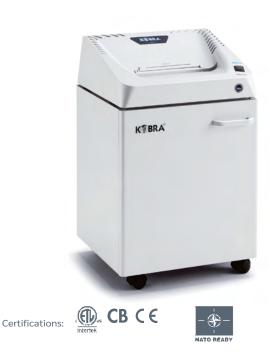

## KOBRA 240.1 S5

CLASSIC LINE SHREDDER PERSONAL USE AND SMALL/MEDIUM OFFICES

| Throat width:                                | 240 mm                                                                                                                       |
|----------------------------------------------|------------------------------------------------------------------------------------------------------------------------------|
| Shred size:                                  | 5,8 mm straight cut                                                                                                          |
| Security level<br>ISO/IEC 21964 (DIN 66399): | P-2 O-2 T-2 E-2                                                                                                              |
| Paper capacity*<br>(sheets at a time):       | 29-31 sheets (A4 70gr) / 25-27 sheets (A4 80gr)                                                                              |
| Shreddable materials:                        | Paper, Credit cards, Credit cards with chip, CDs/<br>DVDs, Floppy-disks                                                      |
| Waste bag volume:                            | 40 litres                                                                                                                    |
| Speed:                                       | 0,09 m/sec                                                                                                                   |
| Noise level:                                 | 55 dB(A)                                                                                                                     |
| Voltage:                                     | 230 Volt                                                                                                                     |
| Power:                                       | 500 Watt                                                                                                                     |
| Dimensions (WxDxH):                          | 40 x 36 x 64 cm                                                                                                              |
| Weight:                                      | 24 Kg                                                                                                                        |
| Datasheet n.18 rev.2                         | * Capacity varies based on supply power, weight, quality and grain of<br>paper, operating temperature and blade lubrication. |

## MAIN FEATURES

Straight-cut shredder equipped with heavy duty chain drive system with metal gears. Carbon hardened cutting knives unaffected by staples and clips: high precision design of cutting knives allows high shred loads with low power consumption. 24 hour continuous duty motor without overheating or duty cycles.

- Super Potential Power Unit: heavy duty chain drive system with steel gears
- Continuous duty shredding: 24 hour continuous duty motor without overheating and duty cycles
- Carbon hardened steel cutting knives unaffected by staples and clips
- Energy Smart System: the machine goes into power saving stand-by mode after just 8 seconds of non-operation
- Oil-free System: no need of lubrication and maintenance of cutting knives
- Start & Stop: automatic start and stop through electronic eyes with stand-by function
- Safety Stop: automatically stops at open door and/or full waste bin
- Automatic Reverse System in case of jamming
- 40 litre cabinet mounted on casters